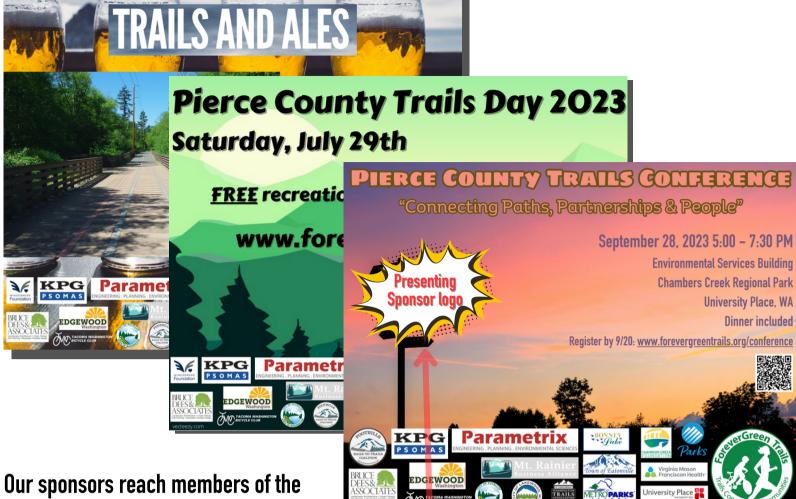

#### We invite you to sponsor our events to support this important work:

We kick off each year with fun social mixers and discussions about increasing opportunities for outdoor recreation and active transportation.

#### <u> Pierce County Trails Day</u>

For our summer celebration, we coordinate activities across Pierce County to engage citizens, promote healthy exercise, and foster stewardship of our beloved parks and trails.

#### **<u>Pierce County Trails Conference</u>**

Our fall event gathers trail users, supporters, and managers to celebrate accomplishments and share best practices in an energizing night of networking over dinner.

Pierce County community who care about healthy activity, reducing carbon impacts through active transportation, and providing increased outdoor recreation access opportunities for all, for generations to come:

- Annual website views 2000+
- 1,000+ social media followers
- 500+ e-news recipients
- Several hundred Trails & Ales, Trails Day, and Trails Conference participants

We invite you to help us connect our communities with trails!