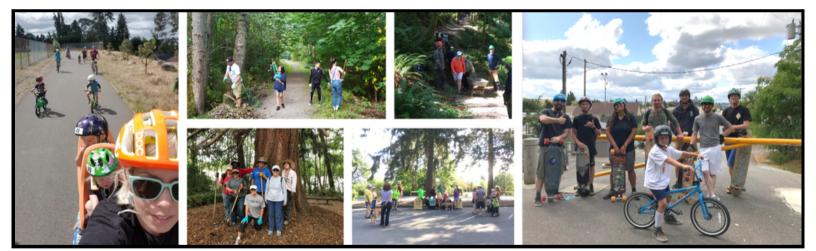

#### Trails connect us —

to nature, to communities, and to each other.

## Trails promote health —

enhancing the environment, wildlife habitat, as well as our own happiness, health & wellness.

## Trails help the economy

improving property values, supporting business, and providing affordable mobility.

Click fo

That's why ForeverGreen Trails supports a system of trails throughout Pierce County, WA, via education, advocacy, promotion, collaboration, and stewardship.